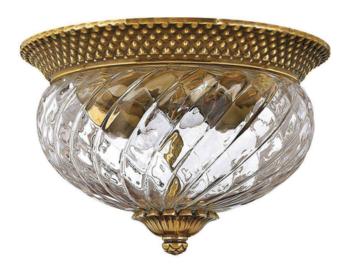

## ELSTEAD-LIGHTING CORP DE ILUMINAT DECORATIV PENTRU EXTERIOR, PLANTATION 2 LIGHT FLUSH MOUNT

A Hinkley classic, the ornate Plantation collection features exceptional pineapple shaped, clear optic glass that makes a noble statement. Sophisticated metalwork in a bright Burnished Bronze features complementary leaf-like and elaborate, decorative cast detailing. Family: Plantation

Minimum Drop: 500mm Maximum Drop: 975mm Finish: Burnished Brass

Build Materials: Solid Brass, Glass

Number of lamps: 2 Maximum Wattage: 60W

Socket: E27

Llamps Included: No

Class: 1 Guarantee: general 2 year guarantee