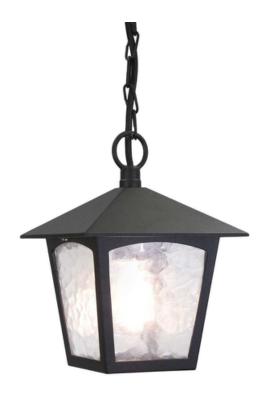

## ELSTEAD-LIGHTING LAMPA SUSPENDATA YORK 1 LIGHT PORCH CHAIN LANTERN

The York standard lantern range originates from the typically Old English coach lanterns of long ago and are manufactured completely from die-cast aluminium. Weight 1.68 kg

Dimensions  $19 \times 21 \times 19$  cm

Fitting Height: 285mm Diameter: 185mm Minimum Drop: 400mm

Maximum Drop: 500mm Finish: Black Class: Class I

IP Rating: IP43 Number of lamps: One Maximum Wattage: 100

Socket: E27

Lamp Included: No Integrated LED: No Voltage: 220-240v 50hz Energy Rating: A – E

Build Materials: Die-Cast Aluminium, Glass

Brand: Elstead Lighting

Family: York

Interior/Exterior: Exterior

Product Style: Country Traditional

Product Type: Chain Lantern Ceiling Pan Height: 30mm

Ceiling Pan Width/Dia: 110mm

Made in England: No Barcode: 5024005234005