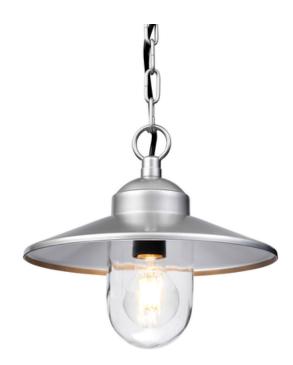

## ELSTEAD-LIGHTING LAMPA SUSPENDATA KLAMPENBORG 1 LIGHT CHAIN LANTERN

Klampenborg is a classic Scandinavian chain lantern. The core metal is 304 grade stainless steel and is then painted with powder coating for durability. Available in silver finish, IP44 rated and offered with a 15 year

guarantee.Family: Klampenborg Product Type: Chain Lantern Box Dimensions: 29 x 30 x 28cm

Final Weight kg: 1.5kg Collection: Elstead Lighting Brand: Elstead Lighting Interior/Exterior: Exterior Fitting Height: 260mm Diameter: 275mm

Diameter: 2/5mm Width: 275mm

Minimum Drop: 360mm Maximum Drop: 975mm

Finish: Silver

Build Materials: 304 Stainless Steel, Clear Glass

Number of lamps: 1 Maximum Wattage: 60W

Socket: E27

Llamps Included: No

IP Rating: IP44