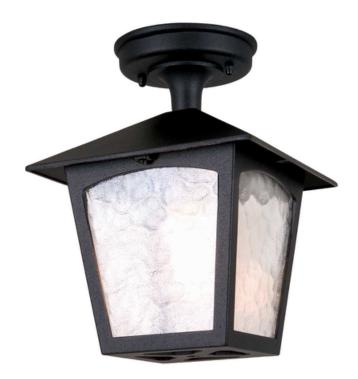

## ELSTEAD-LIGHTING PLAFONIERA YORK 1 LIGHT PORCH LANTERN

The York standard lantern range originates from the typically Old English coach lanterns of long ago and are manufactured completely from die-cast aluminium.Weight 1.44 kg Dimensions  $19 \times 26 \times 19$  cm Fitting Height: 245mm Diameter: 185mm Finish: Black Class: Class I **IP Rating: IP23** Number of lamps: One Maximum Wattage: 100 Socket: E27 Lamp Included: No Integrated LED: No Voltage: 220-240v 50hz Energy Rating: A – E Build Materials: Die-Cast Aluminium, Glass Brand: Elstead Lighting Family: York Interior/Exterior: Exterior Product Style: Country Traditional Product Type: Semi-Flush Ceiling Pan Height: 30mm Ceiling Pan Width/Dia: 110mm Made in England: No Barcode: 5024005233701 COASTAL COLLECTION 5 YEAR ANTI-CORROSION GUARANTEE This guarantee relates to the corrosion of paintwork on composite parts. In the instance that fittings have been damaged, repainted or cleaned with an aggressive cleaner they may be excluded from the entitlement to a