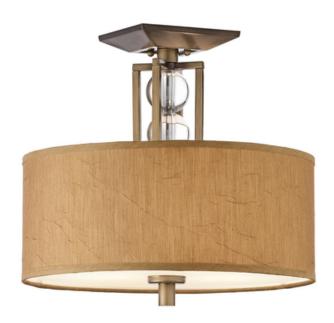

## ELSTEAD-LIGHTING PLAFONIERA CELESTIAL 3 LIGHT SEMI-FLUSH

This modern pendant and chandelier collection has optical crystal spheres to accent the Cambridge Bronze finished metalwork. It also features crinkle fabric shades and satin etched glass diffusers. Weight 2.84 kg

Dimensions  $45 \times 32.5 \times 45$  cm

Fitting Height: 349mm Diameter: 381mm

Finish: Cambridge Bronze

Class: Class I

Number of lamps: Three Maximum Wattage: 100

Socket: E27

Lamp Included: No Integrated LED: No Voltage: 220-240v 50hz Energy Rating: A – E

Build Materials: Linen, Satin-Etched Glass, Crystal

Brand: Kichler Family: Celestial

Interior/Exterior: Interior Product Style: Transitional

Product Type: Semi-Flush Made in England: No

Barcode: 5024005231912 General 2 Year Guarantee