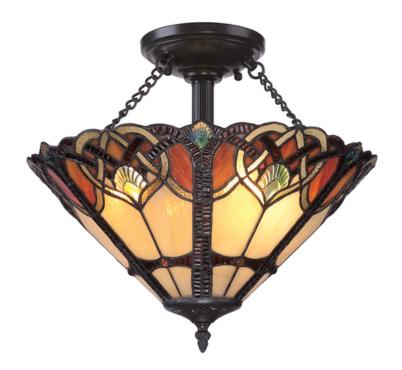

## ELSTEAD-LIGHTING PLAFONIERA CAMBRIDGE 2 LIGHT LARGE SEMI FLUSH MOUNT

tiffany style is classic and timeless just like the design of the Cambridge Collection. It features a beautiful colour palette of creamy beiges burnt oranges and subtle hints of soft green in an Art Nouveau pattern. The rich Vintage Bronze fi nish completes the look.Weight 3 kg Dimensions  $38 \times 41 \times 41$  cm Fitting Height: 370mm Diameter: 408mm Finish: Vintage Bronze Class: Class I Number of lamps: Two Maximum Wattage: 100 Socket: E27 Lamp Included: No Integrated LED: No Voltage: 220-240v 50hz Energy Rating: A - EBuild Materials: Metal Brand: Quoizel Family: Cambridge Interior/Exterior: Interior Product Style: Tiffany Product Type: Semi-Flush Made in England: No Barcode: 5024005270614 General 2 Year Guarantee All fittings supplied, both interior and exterior, have a manufacturer's minimum guarantee of 2 years. This means that in normal and fair service, (and without incorrect or inappropriate installation or location), any product sold by Elstead Lighting or its partners should have no fault develop within a minimum of 2 years