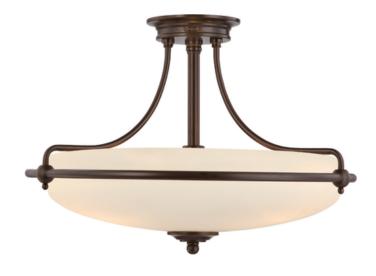

## ELSTEAD-LIGHTING PLAFONIERA GRIFFIN 4 LIGHT SEMI-FLUSH LIGHT – PALLADIAN BRONZE

This understated style provides a stylish, soft modern look for almost any room. The etched shade is painted white inside, diffusing the light evenly and illuminating your home with a soothing glow. It is held in place by softly curved armsWeight 7.2 kg Dimensions  $57 \times 29 \times 57$  cm Fitting Height: 356mm Diameter: 533mm Finish: Palladian Bronze Class: Class I Number of lamps: Four Maximum Wattage: 100 Socket: E27 Lamp Included: No Integrated LED: No Voltage: 220-240v 50hz Energy Rating: A - EBuild Materials: Metal, Etched Glass Brand: Quoizel Family: Griffin Interior/Exterior: Interior Product Style: Transitional Product Type: Semi-Flush Made in England: No Barcode: 5024005598107 General 2 Year Guarantee All fittings supplied, both interior and exterior, have a manufacturer's minimum guarantee of 2 years. This means that in normal and fair service, (and without incorrect or inappropriate installation or location), any product sold by Elstead Lighting or its partners should have no fault develop within a minimum of 2 years