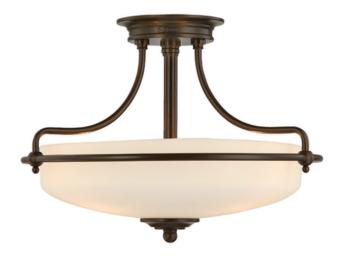

## ELSTEAD-LIGHTING PLAFONIERA GRIFFIN 3 LIGHT SEMI-FLUSH LIGHT – PALLADIAN BRONZE

This understated style provides a stylish, soft modern look for almost any room. The etched shade is painted white inside, diffusing the light evenly and illuminating your home with a soothing glow. It is held in place by softly curved armsWeight 5.5 kg Dimensions  $47 \times 29 \times 47$  cm Fitting Height: 301mm Diameter: 422mm Finish: Palladian Bronze Class: Class I Number of lamps: Three Maximum Wattage: 100 Socket: E27 Lamp Included: No Integrated LED: No Voltage: 220-240v 50hz Energy Rating: A – E Build Materials: Tiffany Glass, Metal Brand: Quoizel Family: Griffin Interior/Exterior: Interior Product Style: Transitional Product Type: Semi-Flush Made in England: No Barcode: 5024005597803 General 2 Year Guarantee All fittings supplied, both interior and exterior, have a manufacturer's minimum guarantee of 2 years. This means that in normal and fair service, (and without incorrect or inappropriate installation or location), any product sold by Elstead Lighting or its partners should have no fault develop within a minimum of 2 years