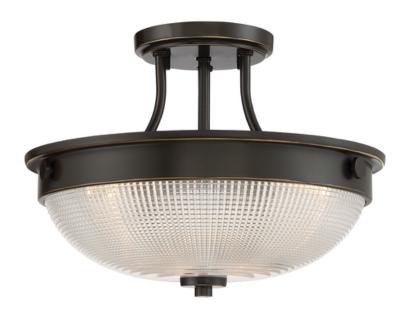

## ELSTEAD-LIGHTING PLAFONIERA MANTLE 2 LIGHT SEMI-FLUSH – PALLADIAN BRONZE

Mantle has a beautiful prismatic glass dome shade set into a classic semi-flush ceiling fixture and is available in Polished Nickel, Palladian Bronze or a Weathered Brass finish. Fitting Height: 246mm

Width: 327mm

Projection/Depth: 327mm Finish: Palladian Bronze

Class: Class I

Number of lamps: Two Maximum Wattage: 60

Socket: E27

Lamp Included: No Integrated LED: No Voltage: 220-240v 50hz Energy Rating: A – E Build Materials: Glass

Brand: Quoizel Family: Mantle

Interior/Exterior: Interior Product Style: Transitional

Product Type: Semi-Flush Made in England: No

Barcode: 5024005346111 General 2 Year Guarantee

All fittings supplied, both interior and exterior, have a manufacturer's minimum guarantee of 2 years. This means that in normal and fair service, (and without incorrect or inappropriate installation or location), any product sold by Elstead Lighting or its partners should have no fault develop within a minimum of 2 years from purchase. Any fault that is found is covered by guarantee to be repaired or replaced at the suppliers cost, within this period.