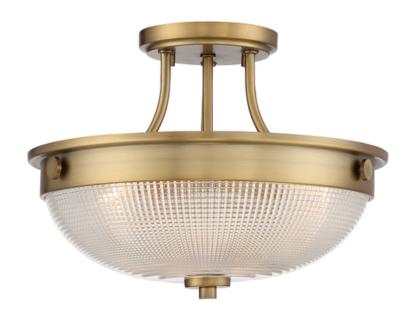

## ELSTEAD-LIGHTING PLAFONIERA MANTLE 2 LIGHT SEMI-FLUSH – WEATHERED BRASS

Mantle has a beautiful prismatic glass dome shade set into a classic semi-flush ceiling fixture and is available in Polished Nickel, Palladian Bronze or a Weathered Brass finish. Fitting Height: 246mm

Width: 327mm

Projection/Depth: 327mm Finish: Weathered Brass

Class: Class I

Number of lamps: Two Maximum Wattage: 60

Socket: E27

Lamp Included: No Integrated LED: No Voltage: 220-240v 50hz Energy Rating: A – E Build Materials: Glass

Brand: Quoizel Family: Mantle

Interior/Exterior: Interior Product Style: Transitional

Product Type: Semi-Flush Made in England: No

Barcode: 5024005346210 General 2 Year Guarantee

All fittings supplied, both interior and exterior, have a manufacturer's minimum guarantee of 2 years. This means that in normal and fair service, (and without incorrect or inappropriate installation or location), any product sold by Elstead Lighting or its partners should have no fault develop within a minimum of 2 years from purchase. Any fault that is found is covered by guarantee to be repaired or replaced at the suppliers cost, within this period.