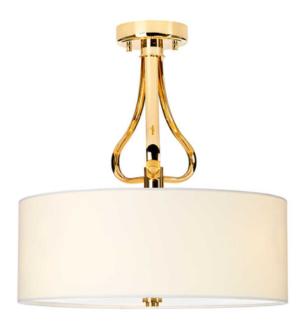

## ELSTEAD-LIGHTING PLAFONIERA FALMOUTH 3 LIGHT SEMI FLUSH – FRENCH GOLD

The LED Falmouth collection by Elstead Lighting uses a charming heart shaped frame, and will add a romantic flair to bathroom and bedroom alike. The wall light is illuminated by a fitted LED, emphasising the beautifully curved metalwork. The semi-flush has a full white acrylic diffuser for excellent illumination without any visible glare from the lamp-holders. The Polished Chrome version comes with a black shade and the French Gold plated version comes with a white shade. Fitting Height: 425mm

Width: 400mm

Projection/Depth: 400mm

Finish: French Gold

Class: Class I IP Rating: IP44

Number of lamps: Three Maximum Wattage: 3.5

Socket: G9 LED

LED Lamp Included: Yes

Integrated LED: No

LED Colour Temp: 3000k LED Lumens: 320Lm Voltage: 220-240v 50hz Energy Rating: A++ – A Build Materials: Mild Steel Brand: Elstead Lighting Family: Falmouth

Interior/Exterior: Interior

Product Style: Bathroom, Contemporary