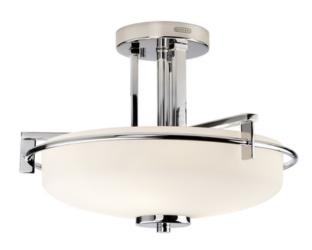

## ELSTEAD-LIGHTING PLAFONIERA TAYLOR 3 LIGHT SEMI FLUSH LIGHT

Linear style and precise design are the elements of this strong contemporary LED bathroom collection. The opal etched glass compliments the Polished Chrome fi nish beautifully. The Taylor collection will enhance any room in your home. Weight 3.2 kg

Dimensions  $46 \times 24.5 \times 46$  cm

Fitting Height: 291mm Diameter: 416mm

Finish: Polished Chrome

Class: Class I IP Rating: IP44

Number of lamps: Three Maximum Wattage: 3.5

Socket: G9 LED

LED Lamp Included: Yes

Integrated LED: No

LED Colour Temp: 3000k LED Lumens: 960Lm Voltage: 220-240v 50hz Energy Rating: A++ – A Build Materials: Steel

Brand: Quoizel Family: Taylor

Interior/Exterior: Interior Product Style: Bathroom

Product Type: Semi-Flush Ceiling Pan Width/Dia: 140mm

Made in England: No Barcode: 5024005302810

Pret: 2.060,27 LEI (TVA inclus)

Detalii online: https://www.materialeelectrice.ro/plafoniera-taylor-3-light-semi-flush-light-298383