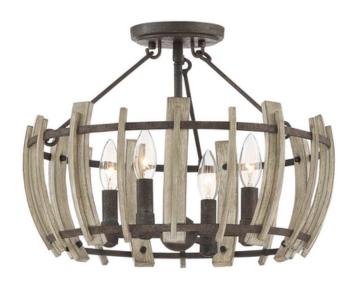

## ELSTEAD-LIGHTING PLAFONIERA WOOD HOLLOW 4 LIGHT SEMI FLUSH

Wood Hollow's mission-inspired design combines rustic black framing and metal arcs coated in textured paint to create a convincing faux wood slat effect. A dark ash finish and vintage rivet accents complete this farmhouse-ready collection. Fitting Height: 304mm

Width: 425mm Finish: Rustic Black

Class: Class I

Number of lamps: Four Maximum Wattage: 60W

Socket: E14

Lamp Included: No Integrated LED: No LED Lamp Included: No Voltage: 220-240v

Energy Rating: A – E

Brand: Designers Light Box, Quoizel

Family: Wood Hollow Interior/Exterior: Interior Product Style: Country Rustic Product Type: Semi-Flush Country of Origin: BVI Made in England: No Barcode: 5024005346814

General 2 Year Guarantee

All fittings supplied, both interior and exterior, have a manufacturer's minimum guarantee of 2 years. This means that in normal and fair service, (and without incorrect or inappropriate installation or location), any product sold by Elstead Lighting or its partners should have no fault develop within a minimum of 2 years from purchase. Any fault that is found is covered by guarantee to be repaired or replaced at the suppliers cost,