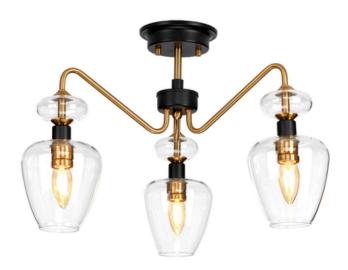

## ELSTEAD-LIGHTING PLAFONIERA ARMAND 3 LIGHT SEMI FLUSH – AGED BRASS

Armand is a large range of ceiling fittings suitable for a wide array of interior spaces, in two very contrasting finishes of the edgy aged brass/charcoal or classic polished nickel. Its unique glass shades and angular arms create a bold sihouette and a twist on the classic J arm fitting style. Fitting Height: 362mm

Width: 564mm

Projection/Depth: 564mm

Finish: Aged Brass Plated And Charcoal Black Paint

Family: Armand

interiorexterior: Interior Number of lamps: 3 Maximum Wattage: 40

Socket: E14

Voltage: 220-240v Product Type: Semi-Flush