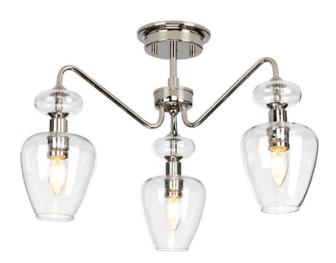

## ELSTEAD-LIGHTING PLAFONIERA ARMAND 3 LIGHT SEMI FLUSH – POLISHED NICKEL

Armand is a large range of ceiling fittings suitable for a wide array of interior spaces, in two very contrasting finishes of the edgy aged brass/charcoal or classic polished nickel. Its unique glass shades and angular arms create a bold sihouette and a twist on the classic J arm fitting style. Fitting Height: 362mm

Width: 564mm

Projection/Depth: 564mm

Finish: Polished Nickel Plated With Clear Glass Shades

Family: Armand

interiorexterior: Interior Number of lamps: 3 Maximum Wattage: 40

Socket: E14

Voltage: 220-240v Product Type: Semi-Flush