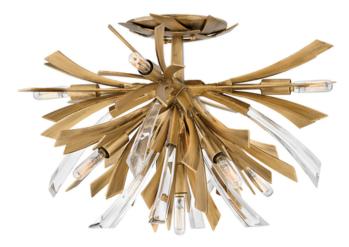

## ELSTEAD-LIGHTING PLAFONIERA VIDA 9 LIGHT SEMI FLUSH LIGHT

Vida's modern design bursts with a flourishing style that is both highly dramatic and finely sculpted. A statement piece with crystal accents and unique canopy detailing, Vida injects a thrilling dash of contemporary inspiration to its surroundings.Fitting Height: 368mm Width: 533mm Projection/Depth: 533mm Finish: Burnished Gold Family: Vida interiorexterior: Interior Number of lamps: 9 Maximum Wattage: 40 Socket: E14 Voltage: 220-240v Product Type: Semi-Flush Feature 1: Modern starburst shape Feature 2: Sculpted crystal accents Feature 3: Stylised canopy detail Pret: 6.795,91 LEI (TVA inclus)