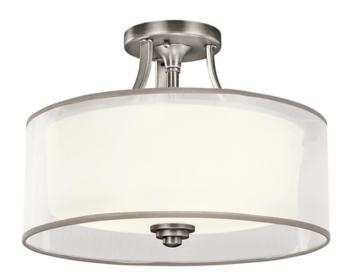

## ELSTEAD-LIGHTING PLAFONIERA LACEY 3 LIGHT SEMI-FLUSH MOUNT – ANTIQUE PEWTER

The Lacey collection offers a beautiful contrast, melding the charm of Olde World style with clean modern-day materials originally available in Old Bronze. We have now added an Antique Pewter Finish to enhance the bold, unadorned rounded-arm styling. They feature avant-garde double shades made of organza fabric with Opal inner glass. Fitting Height: 278mm

Diameter: 381mm Finish: Antique Pewter Number of lamps: 3 Maximum Wattage: 60

Socket: E27

Lamp Included: No Voltage: 220-240v 50hz Energy Rating: A – E

Build Materials: Linen Mesh, Opal Glass, Steel

Brand: Kichler Family: Lacey

Interior/Exterior: Interior Product Type: Semi-Flush

Pret: 2.060,27 LEI (TVA inclus)

Detalii online: https://www.materialeelectrice.ro/plafoniera-lacey-3-light-semi-flush-mount-antique-pewter-

298369