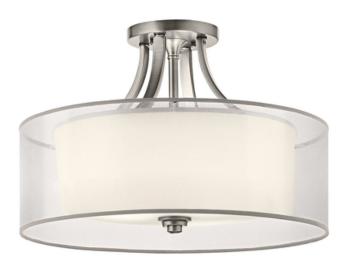

## <u>ELSTEAD-LIGHTING PLAFONIERA LACEY 4 LIGHT SEMI-FLUSH MOUNT – ANTIQUE PEWTER</u>

The Lacey collection offers a beautiful contrast, melding the charm of Olde World style with clean modern-day materials originally available in Old Bronze. We have now added an Antique Pewter Finish to enhance the bold, unadorned rounded-arm styling. They feature avant-garde double shades made of organza fabric with Opal inner glass. Fitting Height: 337mm

Diameter: 508mm Finish: Antique Pewter Number of lamps: 4 Maximum Wattage: 60

Socket: E27

Lamp Included: No Voltage: 220-240v 50hz Energy Rating: A – E

Build Materials: Linen Mesh, Opal Glass, Steel

Brand: Kichler Family: Lacey

Interior/Exterior: Interior Product Type: Semi-Flush

Pret: 2.836,61 LEI (TVA inclus)

Detalii online: https://www.materialeelectrice.ro/plafoniera-lacey-4-light-semi-flush-mount-antique-pewter-

298368