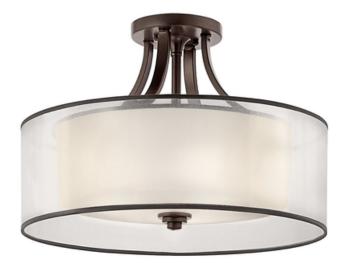

## ELSTEAD-LIGHTING PLAFONIERA LACEY 4 LIGHT SEMI-FLUSH MOUNT – MISSION BRONZE

The Lacey collection offers a beautiful contrast, melding the charm of Olde World style with clean modernday materials originally available in Old Bronze. We have now added an Antique Pewter Finish to enhance the bold, unadorned rounded-arm styling. They feature avant-garde double shades made of organza fabric with Opal inner glass.Fitting Height: 337mm Diameter: 508mm Finish: Mission Bronze Number of Jamps: 4