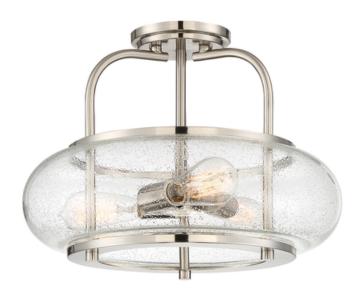

## ELSTEAD-LIGHTING PLAFONIERA TRILOGY 3 LIGHT SEMI-FLUSH MOUNT – BRUSHED NICKEL

Now available in Brushed Nickel, Trilogy comes to life when used with Thomas Edison style LED filament lamps. A nostalgic yet chic design with clear seeded glass shade, Trilogy brings old world style to modern elegance. Fitting Height: 302mm

Diameter: 406mm Finish: Brushed Nickel

Class: Class I

Number of lamps: 3 Maximum Wattage: 60W

Socket: E27

Lamp Included: No Voltage: 220-240v 50hz Energy Rating: A – E

Build Materials: Metal, Seeded Glass

Brand: Quoizel Family: Trilogy

Interior/Exterior: Interior Product Type: Semi-Flush

Pret: 2.293,17 LEI (TVA inclus)

Detalii online: https://www.materialeelectrice.ro/plafoniera-trilogy-3-light-semi-flush-mount-brushed-nickel-

298366