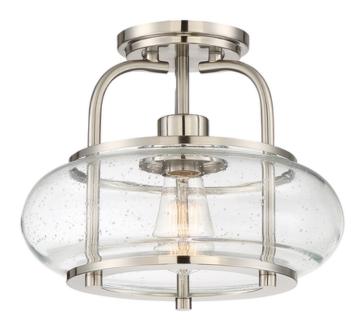

## ELSTEAD-LIGHTING PLAFONIERA TRILOGY 1 LIGHT SEMI-FLUSH MOUNT – BRUSHED NICKEL

Now available in Brushed Nickel, Trilogy comes to life when used with Thomas Edison style LED filament lamps. A nostalgic yet chic design with clear seeded glass shade, Trilogy brings old world style to modern elegance.Fitting Height: 248mm Diameter: 305mm Finish: Brushed Nickel Class: Class I Number of lamps: 1 Maximum Wattage: 60W Socket: E27 Lamp Included: No Voltage: 220-240v 50hz Energy Rating: A – E Build Materials: Metal, Seeded Glass Brand: Quoizel Family: Trilogy Interior/Exterior: Interior Product Type: Semi-Flush