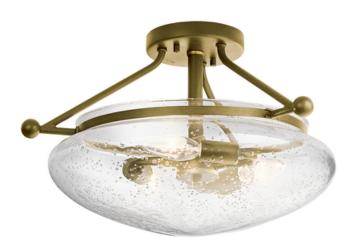

## ELSTEAD-LIGHTING PLAFONIERA BELLE 3 LIGHT SEMI-FLUSH MOUNT

The distinctive shape of the decorative glass vessel gives this Belle 3 light semi flush ceiling light its pretty style. Clear seeded glass combines with the clean Brushed Natural Brass arms, creating a style that works well in rooms with an updated traditional decor. Weight 4.32 kg

Dimensions  $45 \times 45 \times 31$  cm Fitting Height: 431mm

Diameter: 266mm

Finish: Brushed Natural Brass

Class: Class I

Number of lamps: 3 Maximum Wattage: 40W

Socket: E14

Lamp Included: No Voltage: 220-240v 50hz Energy Rating: A – E

Build Materials: Steel, Clear Seeded Glass

Brand: Kichler Family: Belle

Interior/Exterior: Interior

Product Type: Semi-Flush Spare Glass/Shade: GS1110

Ceiling Pan Height: 25mm

Ceiling Pan Width/Dia: O127mm