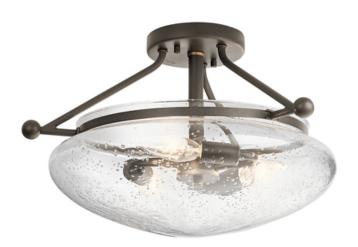

## ELSTEAD-LIGHTING PLAFONIERA BELLE 3 LIGHT SEMI-FLUSH MOUNT

The distinctive shape of the decorative glass vessel gives this Belle 3 light semi flush ceiling light its pretty style. Clear seeded glass combines with the clean Olde Bronze arms, creating a style that works well in rooms with an updated traditional decor. Weight 4.26 kg

Dimensions  $45 \times 45 \times 31$  cm

Fitting Height: 431mm Diameter: 266mm Finish: Olde Bronze

Class: Class I

Number of lamps: 3 Maximum Wattage: 40W

Socket: E14

Lamp Included: No Voltage: 220-240v 50hz Energy Rating: A – E

Build Materials: Steel, Clear Seeded Glass

Brand: Kichler Family: Belle

Interior/Exterior: Interior

Product Type: Semi-Flush Spare Glass/Shade: GS1110

Ceiling Pan Height: 25mm

Ceiling Pan Width/Dia: O127mm