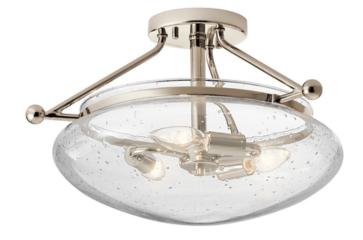

## ELSTEAD-LIGHTING PLAFONIERA BELLE 3 LIGHT SEMI-FLUSH MOUNT

The distinctive shape of the decorative glass vessel gives this Belle 3 light semi flush ceiling light its pretty style. Clear seeded glass combines with the clean Polished Nickel arms, creating a style that works well in rooms with an updated traditional decor.Weight 4.32 kg Dimensions  $45 \times 45 \times 31$  cm Fitting Height: 431mm Diameter: 266mm Finish: Polished Nickel Class: Class I Number of lamps: 3 Maximum Wattage: 40W Socket: E14 Lamp Included: No Voltage: 220-240v 50hz Energy Rating: A – E Build Materials: Steel, Clear Seeded Glass Brand: Kichler Family: Belle Interior/Exterior: Interior Product Type: Semi-Flush Spare Glass/Shade: GS1110 Ceiling Pan Height: 25mm Ceiling Pan Width/Dia: O127mm general 2 year guarantee Pret: 1.910,98 LEI (TVA inclus)