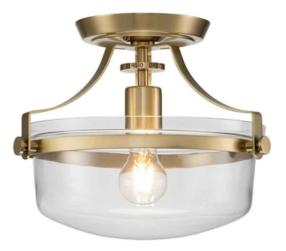

## ELSTEAD-LIGHTING PLAFONIERA PENN STATION 1 LIGHT SEMI FLUSH – BRUSHED BRASS

Penn Station semi-flush ceiling light features a robust inverted clear bowl suspended by vigorous straps in a Brushed Brass finish.Family: Penn Station Product Type: Semi-Flush Box Dimensions: 38 x 38 x 31cm Final Weight kg: 3.5kg Collection: Elstead Lighting Brand: Quoizel Interior/Exterior: Interior Fitting Height: 267mm Diameter: 330mm Width: 330mm Projection/Depth: 330mm Minimum Drop: 500mm Maximum Drop: 975mm Finish: Brushed Brass Build Materials: Steel, Clear Glass Number of lamps: 1 Maximum Wattage: 60W Socket: E27 Llamps Included: No Class: 1 Guarantee: general 2 year guarantee Pret: 1.403,37 LEI (TVA inclus)