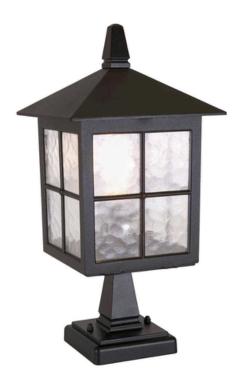

## ELSTEAD-LIGHTING PITIC PENTRU EXTERIOR WINCHESTER 1 LIGHT PEDESTAL LANTERN

The attractive Winchester lantern range reproduces the feel of lanterns used hundreds of years ago. Fully manufactured from die-cast aluminiumWeight 2.08 kg Dimensions  $19 \times 32 \times 19$  cm Fitting Height: 410mm Width: 185mm Projection/Depth: 310mm Finish: Black Class: Class I IP Rating: IP43 Number of lamps: One Maximum Wattage: 100 Socket: E27 Lamp Included: No Integrated LED: No Voltage: 220-240v 50hz Energy Rating: A - EBuild Materials: Die-Cast Aluminium, Glass Brand: Elstead Lighting Family: Winchester Interior/Exterior: Exterior Product Style: Country Traditional Product Type: Pedestal Base Plate Dimensions: 100mm Made in England: No Barcode: 5024005237501 COASTAL COLLECTION 5 YEAR ANTI-CORROSION GUARANTEE This guarantee relates to the corrosion of paintwork on composite parts. In the instance that fittings have been damaged, repainted or cleaned with an aggressive cleaner they may be excluded from the entitlement to a replacement. Prior to agreeing to replace any fittings, the company reserves the right for the original seller or a representative of the company to inspect the damaged parts and for photographic evidence to be supplied. Pret: 621,07 LEI (TVA inclus)