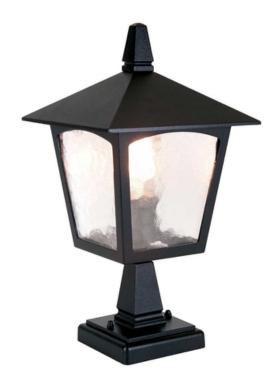

## ELSTEAD-LIGHTING PITIC PENTRU EXTERIOR YORK 1 LIGHT PEDESTAL LANTERN

The York standard lantern range originates from the typically Old English coach lanterns of long ago and are manufactured completely from die-cast aluminium. Weight 1.72 kg

Dimensions  $19 \times 29 \times 19$  cm

Fitting Height: 315mm Diameter: 185mm Finish: Black Class: Class I

IP Rating: IP43

Number of lamps: One Maximum Wattage: 100

Socket: E27

Lamp Included: No Integrated LED: No Voltage: 220-240v 50hz Energy Rating: A – E

Build Materials: Die-Cast Aluminium, Glass

Brand: Elstead Lighting

Family: York

Interior/Exterior: Exterior

Product Style: Country Traditional

Product Type: Pedestal Base Plate Dimensions: 100mm

Made in England: No Barcode: 5024005234401