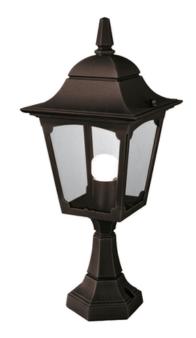

## ELSTEAD-LIGHTING PITIC PENTRU EXTERIOR CHAPEL 1 LIGHT PEDESTAL LANTERN

Simple yet classic lines are the trademark of the Chapel and Chapel Mini range. Manufactured from die-cast aluminium these fittings are offered in a Black finish and come supplied with clear glass panelsWeight 3.5 kg

Dimensions  $37 \times 39 \times 20$  cm Fitting Height: 500mm

Country of Origin: United Kingdom

Diameter: 205mm Finish: Black Class: Class I IP Rating: IP44

Number of lamps: One Maximum Wattage: 100

Socket: E27

Lamp Included: No Integrated LED: No Voltage: 220-240v 50hz Energy Rating: A – E

Build Materials: Die-Cast Aluminium, Glass

Brand: Elstead Lighting

Family: Chapel

Interior/Exterior: Exterior

Product Style: Country Traditional

Product Type: Pedestal Barcode: 5024005208907 Made in England: Yes

10 YEAR ANTI-CORROSION GUARANTEE

Many outdoor fittings have anti-corrosion guarantees stated on each relevant product page. This guarantee