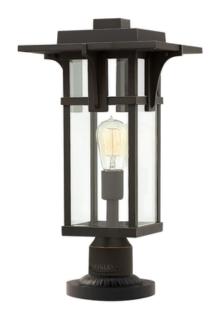

## ELSTEAD-LIGHTING PITIC PENTRU EXTERIOR MANHATTAN 1 LIGHT PEDESTAL

Manhattan is a classic update to the traditional train station lantern. The hand-painted Oil Rubbed Bronze finish complements the clean lines of its durable die-cast construction. Weight 4.5 kg

Dimensions  $30 \times 57 \times 30$  cm Fitting Height: 490mm Diameter: 235mm

Finish: Oil Rubbed Bronze

Class: Class I IP Rating: IP44

Number of lamps: One Maximum Wattage: 100

Socket: E27

Lamp Included: No Integrated LED: No Voltage: 220-240v 50hz Energy Rating: A – E

Build Materials: Die-cast Aluminium, Clear Glass

Brand: Hinkley Lighting Family: Manhattan

Interior/Exterior: Exterior Product Style: Transitional Product Type: Pedestal

Country of Origin: Great Britain Base Plate Dimensions: 150mm