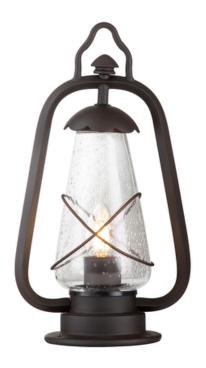

## ELSTEAD-LIGHTING PITIC PENTRU EXTERIOR MINERS 1 LIGHT PEDESTAL LANTERN

These designs take inspiration from lanterns of times gone by and come in various finishes including Bronze, Black and a textured Weathered Zinc. Several come with hinged doors to make changing lamps easier, inspired by the days when they would have been lit by candles, gas or oil.Weight 2.1 kg Dimensions  $42 \times 28 \times 26$  cm Fitting Height: 360mm Width: 200mm Depth: 131mm Finish: Old Bronze Class: Class I IP Rating: IP44 Number of lamps: One Maximum Wattage: 60 Socket: E14 Lamp Included: No Integrated LED: No Voltage: 220-240v 50hz Energy Rating: A - E**Build Materials: Metal** Brand: Elstead Lighting Family: Miners Interior/Exterior: Exterior Product Style: Country Traditional Product Type: Pedestal Made in England: No Barcode: 5024005470601 General 2 Year Guarantee All fittings supplied, both interior and exterior, have a manufacturer's minimum guarantee of 2 years. This