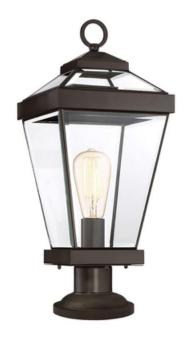

## ELSTEAD-LIGHTING PITIC PENTRU EXTERIOR RAVINE 1 LIGHT MEDIUM PEDESTAL

The Ravine outdoor collection achieves sophisticated style in a minimal way. The rich Western Bronze on the base showcases the clear bevelled glass panels on the sides and top of the fixture. Please note that the vintage bulbs are not included but are available for purchase. Fitting Height: 519mm