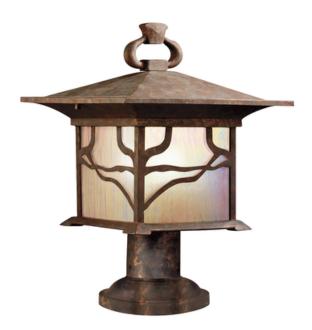

## ELSTEAD-LIGHTING PITIC PENTRU EXTERIOR MORRIS 1 LIGHT PEDESTAL LANTERN

The incomparable trailing design of this pedestal fixture from the Morris collection reflects Southwest Mission style. Distressed copper finish along with the inside etched, iridescent -seedy glass will be admired time and again. Weight 5.38 kg

Dimensions  $37.5 \times 37.5 \times 45$  cm

Fitting Height: 419mm Projection/Depth: 305mm Finish: Distressed Copper

Class: Class I IP Rating: IP44 Number of lamps: 1 Maximum Wattage: 60W

Socket: E27

Lamp Included: No Voltage: 220-240v 50hz Energy Rating: A – E

Build Materials: Aluminium, Inside Etched Iridized Seeded Glass

Brand: Kichler Family: Morris

Interior/Exterior: Exterior

Product Type: Pedestal Spare Glass/Shade: GS1125

Base Plate Dimensions: O178mm 3 year anti corrosion guarantee Pret: 1.803,48 LEI (TVA inclus)