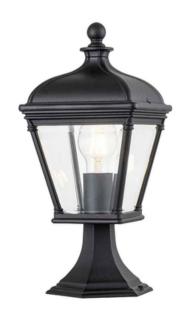

## ELSTEAD-LIGHTING PITIC PENTRU EXTERIOR BAYVIEW 1 LIGHT MEDIUM PEDESTAL LANTERN

The Bayview has a classical romantic Georgian elegance, that illuminates any exterior with a crisp stylish presence. This 1Lt Medium Pedestal Lantern is a sophisticated design constructed from Aluminium, with clear bevelled Glass, finished in black and IP44 rated.Box Dimensions: tbc

Weight: tbc Family: Bayview

Brand: Elstead Lighting Collection: Elstead Lighting Product Type: Pedestal Interior/Exterior: Exterior

Finish: Black

Fitting Height: 393mm Diameter: 180mm Width: 180mm

Minimum Drop: 500mm Maximum Drop: 975mm

Build Materials: Aluminium, Clear Bevelled Glass

Number of lamps: 1 Maximum Wattage: 60W

Socket: E27

Lamps Included: No IP Rating: IP44

Class: 1 Guarantee: 3 year Pret: 746,48 LEI (TVA inclus)

Detalii online: https://www.materialeelectrice.ro/pitic-pentru-exterior-bayview-1-light-medium-pedestal-