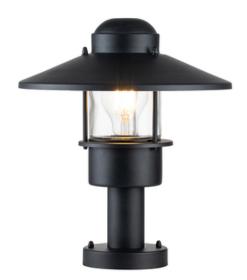

## ELSTEAD-LIGHTING PITIC PENTRU EXTERIOR KLAMPENBORG 1 LIGHT PEDESTAL

Klampenborg is a classic Scandinavian pedestal lantern. The core metal is 304 grade stainless steel and is then painted with powder coating for durability. Available in Black finish, IP44 rated and offered with a 15 year guarantee. Family: Klampenborg

Product Type: Pedestal

Box Dimensions: 29 x 29 x 25.5cm

Final Weight kg: 1.85kg Collection: Elstead Lighting Brand: Elstead Lighting Interior/Exterior: Exterior Fitting Height: 318mm Diameter: 275mm

Width: 275mm

Minimum Drop: 500mm Maximum Drop: 975mm

Finish: Black

Build Materials: 304 Stainless Steel, Clear Glass

Number of lamps: 1 Maximum Wattage: 60W

Socket: E27

Llamps Included: No IP Rating: IP44

Class: 1 Guarantee: 15 year Pret: 710,64 LEI (TVA inclus)