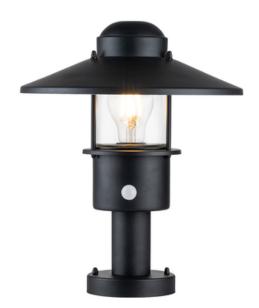

## ELSTEAD-LIGHTING PITIC PENTRU EXTERIOR KLAMPENBORG 1 LIGHT PEDESTAL WITH PIR - BLACK

Klampenborg is a classic Scandinavian pedestal lantern with PIR sensor. The core metal is 304 grade stainless steel and is then painted with powder coating for durability. Available in Black finish, IP44 rated and offered with a 15 year guarantee. Family: Klampenborg

Product Type: Pedestal

Box Dimensions: 29 x 29 x 25.5cm

Final Weight kg: 1.85kg Collection: Elstead Lighting Brand: Elstead Lighting Interior/Exterior: Exterior Fitting Height: 318mm Diameter: 275mm

Width: 275mm Minimum Drop: 500mm

Maximum Drop: 975mm

Finish: Black

Build Materials: 304 Stainless Steel, Clear Glass

Number of lamps: 1 Maximum Wattage: 60W

Socket: E27

Llamps Included: No IP Rating: IP44

Class: 1 Guarantee: 15 year Pret: 931,60 LEI (TVA inclus)