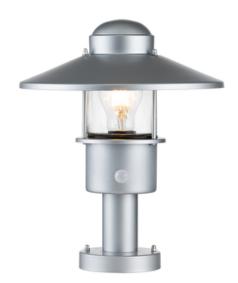

## ELSTEAD-LIGHTING PITIC PENTRU EXTERIOR KLAMPENBORG 1 LIGHT PEDESTAL WITH PIR – SILVER

Klampenborg is a classic Scandinavian pedestal lantern with PIR sensor. The core metal is 304 grade stainless steel and is then painted with powder coating for durability. Available in silver finish, IP44 rated and offered with a 15 year guarantee. Family: Klampenborg

Product Type: Pedestal

Box Dimensions: 29 x 29 x 25.5cm

Final Weight kg: 1.85kg Collection: Elstead Lighting Brand: Elstead Lighting Interior/Exterior: Exterior Fitting Height: 318mm Diameter: 275mm

Width: 275mm

Minimum Drop: 500mm Maximum Drop: 975mm

Finish: Silver

Build Materials: 304 Stainless Steel, Clear Glass

Number of lamps: 1 Maximum Wattage: 60W

Socket: E27

Llamps Included: No

IP Rating: IP44

Class: 1 Guarantee: 15 year Pret: 931,60 LEI (TVA inclus)