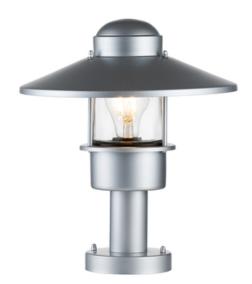

## ELSTEAD-LIGHTING PITIC PENTRU EXTERIOR KLAMPENBORG 1 LIGHT PEDESTAL

Klampenborg is a classic Scandinavian pedestal lantern. The core metal is 304 grade stainless steel and is then painted with powder coating for durability. Available in silver finish, IP44 rated and offered with a 15 year guarantee. Family: Klampenborg

Product Type: Pedestal

Box Dimensions: 29 x 29 x 25.5cm

Final Weight kg: 1.85kg Collection: Elstead Lighting Brand: Elstead Lighting Interior/Exterior: Exterior Fitting Height: 318mm Diameter: 275mm

Diameter: 275mm Width: 275mm

Minimum Drop: 500mm Maximum Drop: 975mm

Finish: Silver

Build Materials: 304 Stainless Steel, Clear Glass

Number of lamps: 1 Maximum Wattage: 60W

Socket: E27

Llamps Included: No IP Rating: IP44

Class: 1 Guarantee: 15 year Pret: 710,64 LEI (TVA inclus)