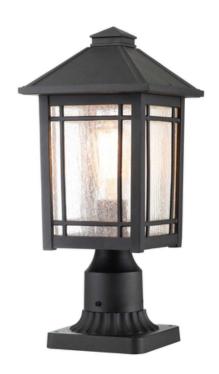

## ELSTEAD-LIGHTING PITIC PENTRU EXTERIOR CEDAR POINT 1 LIGHT PEDESTAL

From a rustic lodge to a craftsman-style cottage, the Cedar Point collection is versatile styling at its finest. The seedy glass panels subtly obscure the light source while providing visual interest. The frame is accented with a slender trim detailing and a Black finish completes the look.Family: Cedar Point Product Type: Pedestal Box Dimensions: 26 x 26 x 51cm Final Weight kg: 5.05kg Collection: Elstead Lighting Brand: Quoizel Interior/Exterior: Exterior Fitting Height: 445mm Diameter: 197mm Width: 197mm Projection/Depth: 197mm Minimum Drop: 500mm Maximum Drop: 975mm Finish: Black Build Materials: Aluminium, Clear Seeded Glass Number of lamps: 1 Maximum Wattage: 60W Socket: E27 Llamps Included: No **IP Rating: IP44** Class: 1 Guarantee: 3 year Pret: 842,02 LEI (TVA inclus)