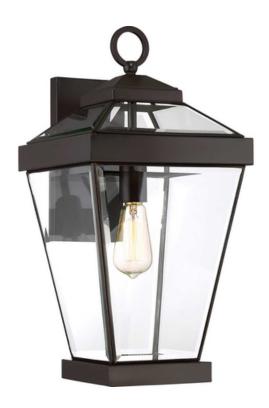

## ELSTEAD-LIGHTING APLICA PENTRU EXTERIOR RAVINE 1 LIGHT LARGE WALL LANTERN

The Ravine outdoor collection achieves sophisticated style in a minimal way. The rich Western Bronze on the base showcases the clear bevelled glass panels on the sides and top of the fixture. Please note that the vintage bulbs are not included but are available for purchase. Fitting Height: 514mm