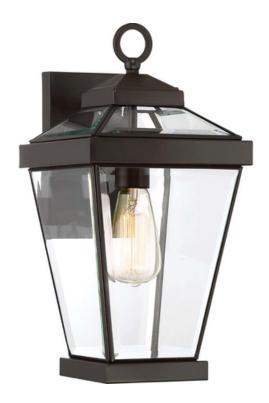

## ELSTEAD-LIGHTING APLICA PENTRU EXTERIOR RAVINE 1 LIGHT MEDIUM WALL LANTERN

The Ravine outdoor collection achieves sophisticated style in a minimal way. The rich Western Bronze on the base showcases the clear bevelled glass panels on the sides and top of the fixture. Please note that the vintage bulbs are not included but are available for purchase. Fitting Height: 412mm

Width: 203mm

Projection/Depth: 235mm Finish: Western Bronze

Class: Class I IP Rating: IP44

Number of lamps: One Maximum Wattage: 60W

Socket: E27

Lamp Included: No Integrated LED: No LED Lamp Included: No Voltage: 220-240v

Energy Rating: A – E

Brand: Designers Light Box, Quoizel

Family: Ravine

Interior/Exterior: Exterior

Product Type: Wall Lantern Made in England: No

Barcode: 5024005345510 Pret: 973,40 LEI (TVA inclus)

Detalii online: https://www.materialeelectrice.ro/aplica-pentru-exterior-ravine-1-light-medium-wall-lantern-