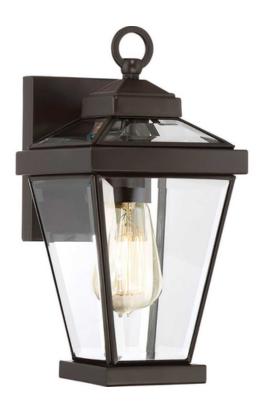

## ELSTEAD-LIGHTING APLICA PENTRU EXTERIOR RAVINE 1 LIGHT SMALL WALL LANTERN

The Ravine outdoor collection achieves sophisticated style in a minimal way. The rich Western Bronze on the base showcases the clear bevelled glass panels on the sides and top of the fixture. Please note that the vintage bulbs are not included but are available for purchase. Fitting Height: 318mm