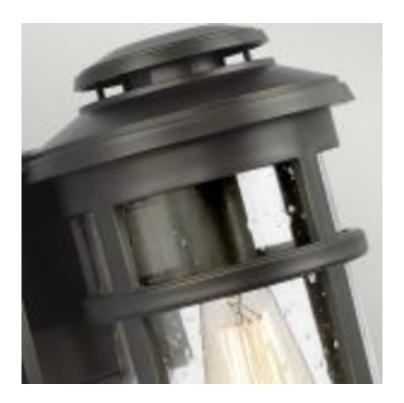

## ELSTEAD-LIGHTING APLICA PENTRU EXTERIOR NEWPORT 1 LIGHT WALL LANTERN

The Newport outdoor lanterns have a vented top inspired by lighthouse designs. Newport is available in either Painted Silver with Opal Etched glass or Antique Bronze with Clear Seeded glass. The lanterns are made of a unique synthetic composition that is tough enough to withstand harsh environmental conditions, making it a great choice for Coastal applications. Fitting Height: 329mm

Projection/Depth: 226mm Finish: Antique Bronze

IP Rating: IP44 Number of lamps: 1 Maximum Wattage: 60W

Socket: E27

Lamp Included: No Voltage: 220-240v 50hz Energy Rating: A – E

Build Materials: Composite, Glass