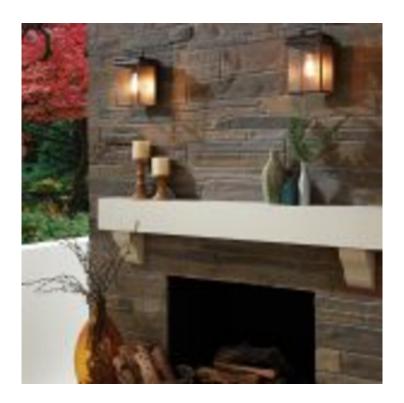

## ELSTEAD-LIGHTING APLICA PENTRU EXTERIOR NEWPORT 1 LIGHT WALL LANTERN

The Newport outdoor lanterns have a vented top inspired by lighthouse designs. Newport is available in either Painted Silver with Opal Etched glass or Antique Bronze with Clear Seeded glass. The lanterns are made of a unique synthetic composition that is tough enough to withstand harsh environmental conditions, making it a great choice for Coastal applications. Fitting Height: 229mm

Brand: Feiss Family: Newport

Interior/Exterior: Exterior Product Type: Wall Lantern

Pret: 973,40 LEI (TVA inclus)

Detalii online: https://www.materialeelectrice.ro/aplica-pentru-exterior-newport-1-light-wall-lantern-298257