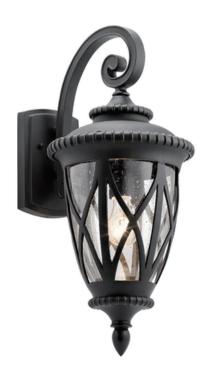

## ELSTEAD-LIGHTING APLICA PENTRU EXTERIOR ADMIRALS COVE 1 LIGHT WALL LANTERN

Inspired by classic Tudor style, the Admirals Cove outdoor collection blends tailored details with modern-day performance. Crafted from a composite material, it is designed to withstand harsh outdoor elements, like saltwater spray and UV rays, for a beautiful and long-lasting Textured Black finish. The clear seeded glass enhances the vintage style while letting the light shine through. Fitting Height: 595mm

Projection/Depth: 331mm Finish: Textured Black

IP Rating: IP44 Number of lamps: 1 Maximum Wattage: 60W

Socket: E27

Lamp Included: No Voltage: 220-240v 50hz Energy Rating: A – E

Build Materials: Composite, Glass

Brand: Kichler

Family: Admirals Cove Interior/Exterior: Exterior Product Type: Wall Lantern

Pret: 1.749,74 LEI (TVA inclus)

Detalii online: https://www.materialeelectrice.ro/aplica-pentru-exterior-admirals-cove-1-light-wall-lantern-