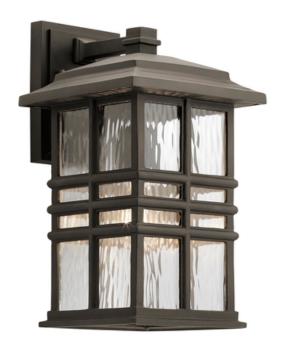

## ELSTEAD-LIGHTING APLICA PENTRU EXTERIOR BEACON SQUARE 1 LIGHT WALL LANTERN

Inspired by classic craftsman architecture, the Beacon Square outdoor collection features clean lines, creating a transitional and versatile style. Crafted from a composite material, each fixture is designed to withstand harsh outdoor elements, like saltwater spray and UV rays, with a beautiful and long-lasting Olde Bronze or White finish. The clear, hammered glass simulates the look of water, enhancing the overall style, while still letting the light shine through. Fitting Height: 359mm

Projection/Depth: 228mm Finish: Olde Bronze IP Rating: IP44 Number of lamps: 1 Maximum Wattage: 40W

Socket: E27

Lamp Included: No Voltage: 220-240v 50hz Energy Rating: A – E

Build Materials: Composite, Glass

Brand: Kichler

Family: Beacon Square Interior/Exterior: Exterior Product Type: Wall Lantern

Pret: 1.128,67 LEI (TVA inclus)

Detalii online: https://www.materialeelectrice.ro/aplica-pentru-exterior-beacon-square-1-light-wall-lantern-298252