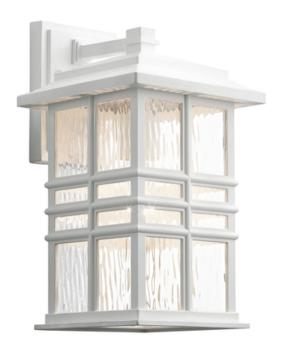

## ELSTEAD-LIGHTING APLICA PENTRU EXTERIOR BEACON SQUARE 1 LIGHT WALL LANTERN

Inspired by classic craftsman architecture, the Beacon Square outdoor collection features clean lines, creating a transitional and versatile style. Crafted from a composite material, each fixture is designed to withstand harsh outdoor elements, like saltwater spray and UV rays, with a beautiful and long-lasting Olde Bronze or White finish. The clear, hammered glass simulates the look of water, enhancing the overall style, while still letting the light shine through. Fitting Height: 359mm

Projection/Depth: 228mm

Finish: White IP Rating: IP44 Number of lamps: 1 Maximum Wattage: 40W

Socket: E27

Lamp Included: No Voltage: 220-240v 50hz Energy Rating: A – E

Build Materials: Composite, Glass

Brand: Kichler