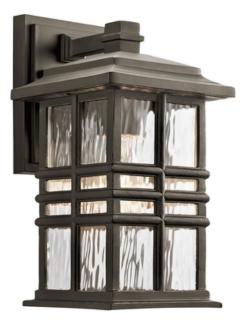

## ELSTEAD-LIGHTING APLICA PENTRU EXTERIOR BEACON SQUARE 1 LIGHT WALL LANTERN

Inspired by classic craftsman architecture, the Beacon Square outdoor collection features clean lines, creating a transitional and versatile style. Crafted from a composite material, each fixture is designed to withstand harsh outdoor elements, like saltwater spray and UV rays, with a beautiful and long-lasting Olde Bronze or White finish. The clear, hammered glass simulates the look of water, enhancing the overall style, while still letting the light shine through.Fitting Height: 302mm

Projection/Depth: 190mm Finish: Olde Bronze IP Rating: IP44 Number of lamps: 1 Maximum Wattage: 40W Socket: E27 Lamp Included: No Voltage: 220-240v 50hz Energy Rating: A – E Build Materials: Composite, Glass Brand: Kichler Family: Beacon Square Interior/Exterior: Exterior Product Type: Wall Lantern