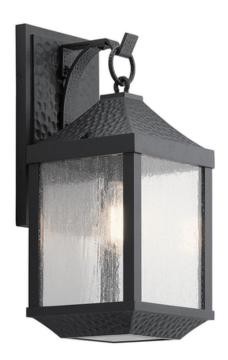

## ELSTEAD-LIGHTING APLICA PENTRU EXTERIOR SPRINGFIELD 1 LIGHT MEDIUM WALL LANTERN

The Springfield lanterns offer classic style with a weathered effect aluminium. The hammered-look metal and Distressed Black finish gives each fixture texture and character, while the seeded glass softly diffuses the light. Fitting Height: 450mm

Diameter: 191mm

Projection/Depth: 221mm Finish: Distressed Black

IP Rating: IP44 Number of lamps: 1 Maximum Wattage: 60W

Socket: E27

Lamp Included: No Voltage: 220-240v 50hz Energy Rating: A – E

Build Materials: Cast Aluminium, Seeded Glass

Brand: Kichler Family: Springfield Interior/Exterior: Exterior Product Type: Wall Lantern

Pret: 1.051,04 LEI (TVA inclus)

Detalii online: https://www.materialeelectrice.ro/aplica-pentru-exterior-springfield-1-light-medium-wall-