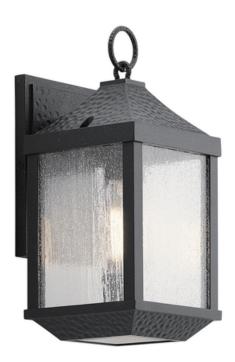

## ELSTEAD-LIGHTING APLICA PENTRU EXTERIOR SPRINGFIELD 1 LIGHT SMALL WALL LANTERN

The Springfield lanterns offer classic style with a weathered effect aluminium. The hammered-look metal and Distressed Black finish gives each fixture texture and character, while the seeded glass softly diffuses the light.Fitting Height: 343mm

Diameter: 153mm

Projection/Depth: 177mm Finish: Distressed Black

IP Rating: IP44 Number of lamps: 1 Maximum Wattage: 60W

Socket: E27

Lamp Included: No Voltage: 220-240v 50hz Energy Rating: A – E

Build Materials: Cast Aluminium, Seeded Glass

Brand: Kichler Family: Springfield

Interior/Exterior: Exterior Product Type: Wall Lantern

Pret: 698,70 LEI (TVA inclus)

Detalii online: https://www.materialeelectrice.ro/aplica-pentru-exterior-springfield-1-light-small-wall-