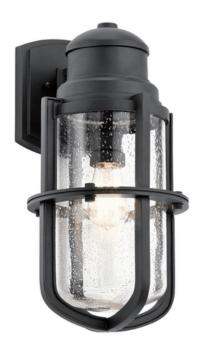

## ELSTEAD-LIGHTING APLICA PENTRU EXTERIOR SURI 1 LIGHT WALL LANTERN

Harsh sunrays, salt water spray and more of Mother Nature?s worst are no match for the Textured Black finish on the Suri outdoor collection. Constructed using a composite material with UV protectant, Suri?s nautical-inspired look stays beautiful for years with a rich finish that never fades and is backed by a 5-year warranty. Fitting Height: 444mm

Projection/Depth: 260mm

Finish: Textured Black

IP Rating: IP44 Number of lamps: 1

Maximum Wattage: 60W

Socket: E27

Lamp Included: No Voltage: 220-240v 50hz Energy Rating: A – E

Build Materials: Composite, Glass

Brand: Kichler Family: Suri

Interior/Exterior: Exterior Product Type: Wall Lantern

Pret: 1.552,67 LEI (TVA inclus)

Detalii online: https://www.materialeelectrice.ro/aplica-pentru-exterior-suri-1-light-wall-lantern-298246